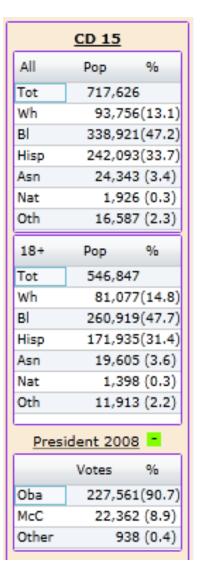

#### **Coalition for Fair Representation**

Tot

Hisp

Asn

Nat

Oth

18+

Wh

Hisp Asn

Nat

Oth

Oba

McC

Other

|                                                                                     | CD 15                                                                                                                                                                                                      |
|-------------------------------------------------------------------------------------|------------------------------------------------------------------------------------------------------------------------------------------------------------------------------------------------------------|
| All                                                                                 | Pop %                                                                                                                                                                                                      |
| Tot                                                                                 | 717,626                                                                                                                                                                                                    |
| Wh                                                                                  | 93,756(13.1                                                                                                                                                                                                |
| BI                                                                                  | 338,921(47.2                                                                                                                                                                                               |
| Hisp                                                                                | 242,093(33.7)                                                                                                                                                                                              |
| Asn                                                                                 | 24,343 (3.4)                                                                                                                                                                                               |
| Nat                                                                                 | 1,926 (0.3)                                                                                                                                                                                                |
| Oth                                                                                 | 16,587 (2.3)                                                                                                                                                                                               |
| 18+                                                                                 | Pop %                                                                                                                                                                                                      |
| Tot                                                                                 | 546,847                                                                                                                                                                                                    |
| Wh                                                                                  | 81,077(14.8                                                                                                                                                                                                |
| Bl                                                                                  | 260,919(47.7                                                                                                                                                                                               |
| Hisp                                                                                | 171,935(31.4                                                                                                                                                                                               |
| Asn                                                                                 | 19,605 (3.6)                                                                                                                                                                                               |
| Nat                                                                                 | 1,398 (0.3)                                                                                                                                                                                                |
| Oth                                                                                 | 11,913 (2.2)                                                                                                                                                                                               |
| Pres                                                                                | ident 2008 -                                                                                                                                                                                               |
|                                                                                     | Votes %                                                                                                                                                                                                    |
| Oba                                                                                 | 227,561(90.7                                                                                                                                                                                               |
| McC                                                                                 | 22,362 (8.9)                                                                                                                                                                                               |
| Other                                                                               | 938 (0.4)                                                                                                                                                                                                  |
|                                                                                     | 530 (0.4)                                                                                                                                                                                                  |
|                                                                                     | CD 16                                                                                                                                                                                                      |
| All                                                                                 | CD 16 Pop %                                                                                                                                                                                                |
| All<br>Tot                                                                          | CD 16<br>Pop %<br>718,039                                                                                                                                                                                  |
| All<br>Tot<br>Wh                                                                    | CD 16 Pop % 718,039 72,663(10.1)                                                                                                                                                                           |
| All<br>Tot<br>Wh                                                                    | CD 16  Pop %  718,039  72,663(10.1) 189,385(26.4)                                                                                                                                                          |
| All<br>Tot<br>Wh<br>Bl                                                              | CD 16  Pop %  718,039  72,663(10.1) 189,385(26.4) 421,296(58.7)                                                                                                                                            |
| All<br>Tot<br>Wh<br>Bl<br>Hisp<br>Asn                                               | CD 16 Pop % 718,039 72,663(10.1) 189,385(26.4) 421,296(58.7) 21,105 (2.9)                                                                                                                                  |
| All<br>Tot<br>Wh<br>Bl<br>Hisp<br>Asn<br>Nat                                        | CD 16 Pop % 718,039 72,663(10.1) 189,385(26.4) 421,296(58.7) 21,105 (2.9) 1,774 (0.2)                                                                                                                      |
| All<br>Tot<br>Wh<br>Bl<br>Hisp<br>Asn<br>Nat<br>Oth                                 | CD 16  Pop %  718,039  72,663(10.1) 189,385(26.4) 421,296(58.7) 21,105 (2.9) 1,774 (0.2) 11,816 (1.6)                                                                                                      |
| All<br>Tot<br>Wh<br>Bl<br>Hisp<br>Asn<br>Nat<br>Oth                                 | CD 16  Pop % 718,039 72,663(10.1) 189,385(26.4) 421,296(58.7) 21,105 (2.9) 1,774 (0.2) 11,816 (1.6) Pop %                                                                                                  |
| All Tot Wh Bl Hisp Asn Nat Oth 18+                                                  | CD 16 Pop % 718,039 72,663(10.1) 189,385(26.4) 421,296(58.7) 21,105 (2.9) 1,774 (0.2) 11,816 (1.6) Pop % 520,943                                                                                           |
| All Tot Wh Bl Hisp Asn Nat Oth 18+ Tot Wh                                           | CD 16 Pop % 718,039 72,663(10.1) 189,385(26.4) 421,296(58.7) 21,105 (2.9) 1,774 (0.2) 11,816 (1.6) Pop % 520,943 61,764(11.9)                                                                              |
| All Tot Wh Bl Hisp Asn Nat Oth 18+ Tot Wh Bl                                        | CD 16  Pop %  718,039  72,663(10.1) 189,385(26.4) 421,296(58.7) 21,105 (2.9) 1,774 (0.2) 11,816 (1.6)  Pop %  520,943 61,764(11.9) 137,768(26.4)                                                           |
| All Tot Wh Bl Hisp Asn Nat Oth 18+ Tot Wh Bl Hisp                                   | CD 16  Pop %  718,039  72,663(10.1) 189,385(26.4) 421,296(58.7) 21,105 (2.9) 1,774 (0.2) 11,816 (1.6)  Pop %  520,943 61,764(11.9) 137,768(26.4) 295,787(56.8)                                             |
| All Tot Wh Bl Hisp Asn Nat Oth  18+ Tot Wh Bl Hisp Asn                              | CD 16  Pop %  718,039  72,663(10.1) 189,385(26.4) 421,296(58.7) 21,105 (2.9) 1,774 (0.2) 11,816 (1.6)  Pop %  520,943 61,764(11.9) 137,768(26.4) 295,787(56.8) 16,087 (3.1)                                |
| All Tot Wh Bl Hisp Asn Nat Oth 18+ Tot Wh Bl Hisp Asn Nat                           | CD 16  Pop % 718,039 72,663(10.1) 189,385(26.4) 421,296(58.7) 21,105 (2.9) 1,774 (0.2) 11,816 (1.6)  Pop % 520,943 61,764(11.9) 137,768(26.4) 295,787(56.8) 16,087 (3.1) 1,144 (0.2)                       |
| All Tot Wh Bl Hisp Asn Nat Oth 18+ Tot Wh Bl Hisp Asn Oth Oth                       | CD 16 Pop % 718,039 72,663(10.1) 189,385(26.4) 421,296(58.7) 21,105 (2.9) 1,774 (0.2) 11,816 (1.6) Pop % 520,943 61,764(11.9) 137,768(26.4) 295,787(56.8) 16,087 (3.1) 1,144 (0.2) 8,393 (1.6)             |
| All Tot Wh Bl Hisp Asn Nat Oth 18+ Tot Wh Bl Hisp Asn Oth Oth                       | CD 16  Pop % 718,039 72,663(10.1) 189,385(26.4) 421,296(58.7) 21,105 (2.9) 1,774 (0.2) 11,816 (1.6) Pop % 520,943 61,764(11.9) 137,768(26.4) 295,787(56.8) 16,087 (3.1) 1,144 (0.2) 8,393 (1.6) ident 2008 |
| All Tot Wh Bl Hisp Asn Nat Oth Tot Wh Bl Hisp Asn Tot Wh Coth Hisp Asn Nat Oth Pres | CD 16  Pop % 718,039 72,663(10.1) 189,385(26.4) 421,296(58.7) 21,105 (2.9) 1,774 (0.2) 11,816 (1.6) Pop % 520,943 61,764(11.9) 137,768(26.4) 295,787(56.4) 16,087 (3.1) 1,144 (0.2) 8,393 (1.6) Votes %    |
| All Tot Wh Bl Hisp Asn Nat Oth 18+ Tot Wh Bl Hisp Asn Oth Oth Oth                   | CD 16  Pop % 718,039 72,663(10.1) 189,385(26.4) 421,296(58.7) 21,105 (2.9) 1,774 (0.2) 11,816 (1.6) Pop % 520,943 61,764(11.9) 137,768(26.4) 295,787(56.8) 16,087 (3.1) 1,144 (0.2) 8,393 (1.6) ident 2008 |

### Congressional District 15<sup>th</sup>

District in Manhattan - 34.19%

District in the Bronx - 46.44%

District In Westchester - 19.37%