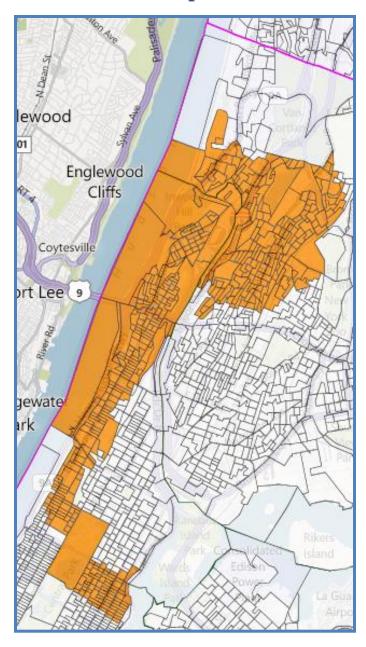

## **Congressional District 14th**

| <u>CD 14</u>   |       |          |  |
|----------------|-------|----------|--|
| All            | Pop   | %        |  |
| Tot            | 717,9 | 00       |  |
| Wh             | 169,6 | 73(23.6) |  |
| Bl             | 102,9 | 24(14.3) |  |
| Hisp           | 395,0 | 83(55.0) |  |
| Asn            | 36,2  | 79 (5.1) |  |
| Nat            | 1,2   | 54 (0.2) |  |
| Oth            | 12,6  | 87 (1.8) |  |
| 18+            | Pop   | %        |  |
| Tot            | 561,5 | 61       |  |
| Wh             | 148,7 | 63(26.5) |  |
| Bl             | 80,3  | 95(14.3) |  |
| Hisp           | 291,5 | 72(51.9) |  |
| Asn            | 31,0  | 76 (5.5) |  |
| Nat            |       | 74 (0.2) |  |
| Oth            | 8,8   | 81 (1.6) |  |
| President 2008 |       |          |  |
| Votes %        |       |          |  |
| Oba            | 208,5 | 70(88.5) |  |
| McC            | 25,5  | 44(10.8) |  |
| Other          | 1,6   | 05 (0.7) |  |

Congressional District 14th