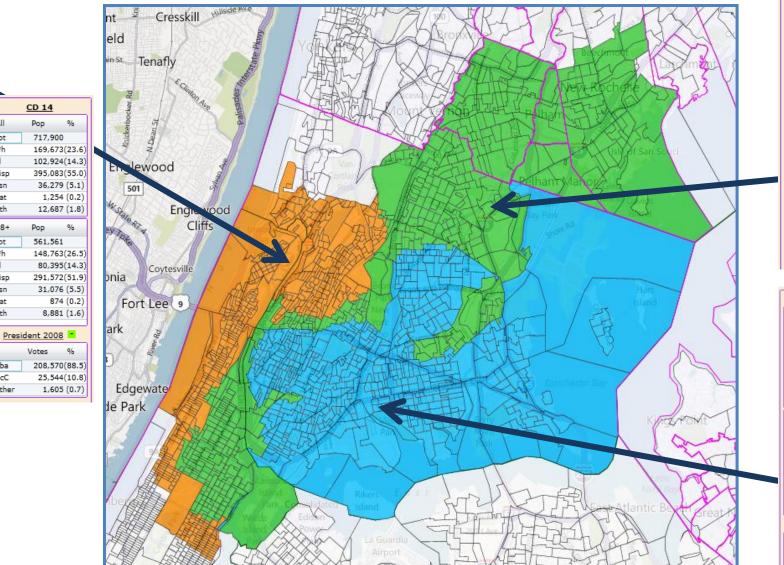

## **Congressional District 14th**

| <u>CD 14</u>   |       |          |  |
|----------------|-------|----------|--|
| All            | Pop   | %        |  |
| Tot            | 717,9 | 00       |  |
| Wh             | 169,6 | 73(23.6) |  |
| Bl             | 102,9 | 24(14.3) |  |
| Hisp           | 395,0 | 83(55.0) |  |
| Asn            | 36,2  | 79 (5.1) |  |
| Nat            | 1,2   | 54 (0.2) |  |
| Oth            | 12,6  | 87 (1.8) |  |
| 18+            | Pop   | %        |  |
| Tot            | 561,5 | 61       |  |
| Wh             | 148,7 | 63(26.5) |  |
| Bl             | 80,3  | 95(14.3) |  |
| Hisp           | 291,5 | 72(51.9) |  |
| Asn            | 31,0  | 76 (5.5) |  |
| Nat            |       | 74 (0.2) |  |
| Oth            | 8,8   | 81 (1.6) |  |
| President 2008 |       |          |  |
| Votes %        |       |          |  |
| Oba            | 208,5 | 70(88.5) |  |
| McC            | 25,5  | 44(10.8) |  |
| Other          | 1,6   | 05 (0.7) |  |

Congressional District 14th