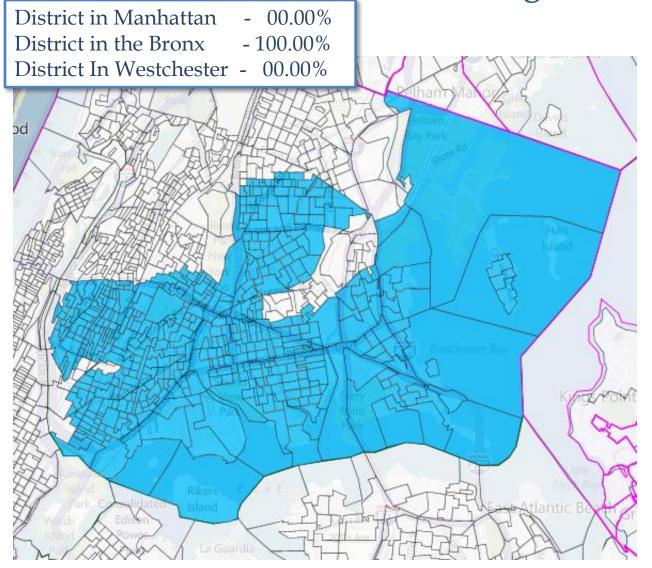

#### Northern Manhattan and West Bronx

#### **Coalition for Fair Representation**

District in Manhattan - 57.45%

District in the Bronx - 42.55%

District In Westchester - 00.00%

| All            | Pop          | %             |  |  |
|----------------|--------------|---------------|--|--|
| Tot            | 305,499      |               |  |  |
| Wh             | 35,3         | 35,357(11.6)  |  |  |
| Bl             | 58,443(19.1) |               |  |  |
| Hisp           | 192,1        | 192,117(62.9) |  |  |
| Asn            | 13,9         | 42 (4.6)      |  |  |
| Nat            |              | 63 (0.2)      |  |  |
| Oth            | 4,9          | 77 (1.6)      |  |  |
| 18+            | Pop          | %             |  |  |
| Tot            | 222,9        | 85            |  |  |
| Wh             | 30,5         | 80(13.7)      |  |  |
| Bl             | 43,4         | 10(19.5)      |  |  |
| Hisp           |              | 76(60.2)      |  |  |
| Asn            | 10,9         | 05 (4.9)      |  |  |
| Nat            | 4            | 11 (0.2)      |  |  |
| Oth            | 3,5          | 03 (1.6)      |  |  |
| President 2008 |              |               |  |  |
|                | Votes        | %             |  |  |
| Oba            | 68,1         | 76(88.9)      |  |  |
| McC            | 8,1          | 74(10.7)      |  |  |
| Other          | 3            | 25 (0.4)      |  |  |