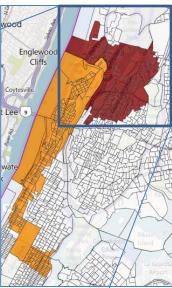

### Congressional District 15<sup>th</sup>

District in Manhattan - 34.19%

District in the Bronx - 46.44%

District In Westchester - 19.37%