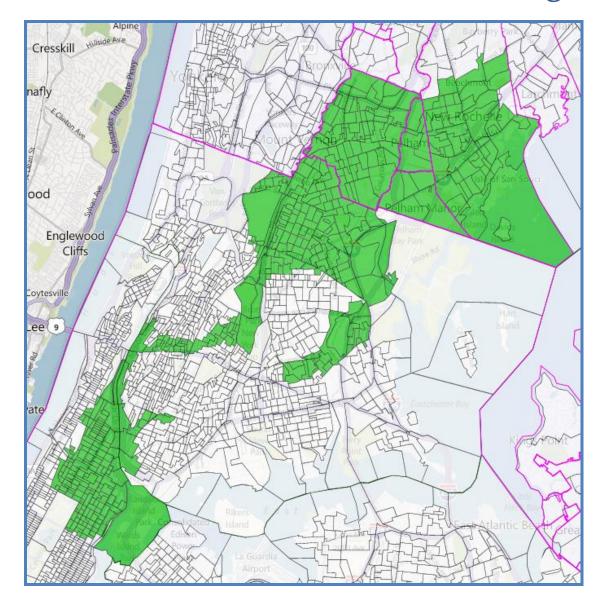

Proposal for Congressional Districts 14, 15, & 16 in Northern Manhattan and The Bronx

#### Northern Manhattan and West Bronx

#### **Coalition for Fair Representation**

Tot

Hisp

Asn

Nat

Oth

18+

Wh