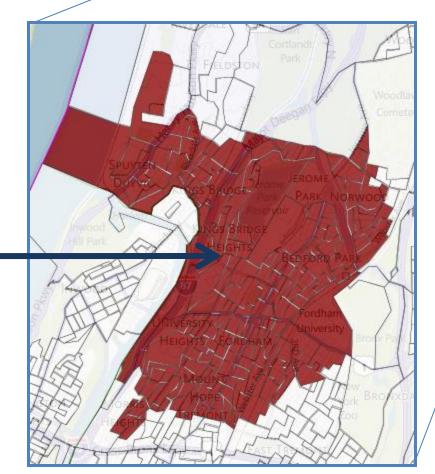

### Congressional District 15<sup>th</sup>

District in Manhattan - 34.19%

District in the Bronx - 46.44%

District In Westchester - 19.37%