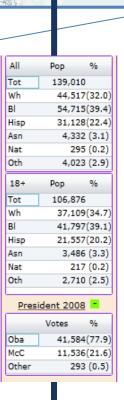

Congressional District 14th

## **Congressional District 14th**

| <u>CD 14</u>   |       |          |  |
|----------------|-------|----------|--|
| All            | Pop   | %        |  |
| Tot            | 717,9 | 00       |  |
| Wh             | 169,6 | 73(23.6) |  |
| Bl             | 102,9 | 24(14.3) |  |
| Hisp           | 395,0 | 83(55.0) |  |
| Asn            | 36,2  | 79 (5.1) |  |
| Nat            | 1,2   | 54 (0.2) |  |
| Oth            | 12,6  | 87 (1.8) |  |
| 18+            | Pop   | %        |  |
| Tot            | 561,5 | 61       |  |
| Wh             | 148,7 | 63(26.5) |  |
| Bl             | 80,3  | 95(14.3) |  |
| Hisp           | 291,5 | 72(51.9) |  |
| Asn            | 31,0  | 76 (5.5) |  |
| Nat            |       | 74 (0.2) |  |
| Oth            | 8,8   | 81 (1.6) |  |
| President 2008 |       |          |  |
| Votes %        |       |          |  |
| Oba            | 208,5 | 70(88.5) |  |
| McC            | 25,5  | 44(10.8) |  |
| Other          | 1,6   | 05 (0.7) |  |