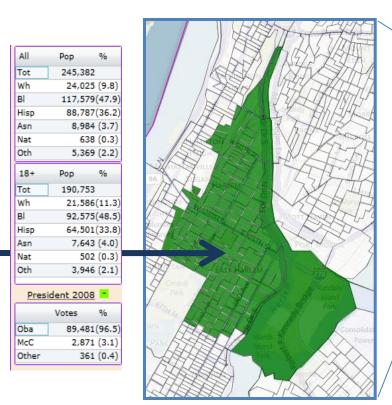

## **Congressional District 14th**

| <u>CD 14</u>   |       |          |  |
|----------------|-------|----------|--|
| All            | Pop   | %        |  |
| Tot            | 717,9 | 00       |  |
| Wh             | 169,6 | 73(23.6) |  |
| Bl             | 102,9 | 24(14.3) |  |
| Hisp           | 395,0 | 83(55.0) |  |
| Asn            | 36,2  | 79 (5.1) |  |
| Nat            | 1,2   | 54 (0.2) |  |
| Oth            | 12,6  | 87 (1.8) |  |
| 18+            | Pop   | %        |  |
| Tot            | 561,5 | 61       |  |
| Wh             | 148,7 | 63(26.5) |  |
| Bl             | 80,3  | 95(14.3) |  |
| Hisp           | 291,5 | 72(51.9) |  |
| Asn            | 31,0  | 76 (5.5) |  |
| Nat            |       | 74 (0.2) |  |
| Oth            | 8,8   | 81 (1.6) |  |
| President 2008 |       |          |  |
| Votes %        |       |          |  |
| Oba            | 208,5 | 70(88.5) |  |
| McC            | 25,5  | 44(10.8) |  |
| Other          | 1,6   | 05 (0.7) |  |

#### **Coalition for Fair Representation**

District in Manhattan - 57.45%

District in the Bronx - 42.55%

District In Westchester - 00.00%

| All            | Pop          | %             |  |  |
|----------------|--------------|---------------|--|--|
| Tot            | 305,499      |               |  |  |
| Wh             | 35,3         | 35,357(11.6)  |  |  |
| Bl             | 58,443(19.1) |               |  |  |
| Hisp           | 192,1        | 192,117(62.9) |  |  |
| Asn            | 13,9         | 42 (4.6)      |  |  |
| Nat            |              | 63 (0.2)      |  |  |
| Oth            | 4,9          | 77 (1.6)      |  |  |
| 18+            | Pop          | %             |  |  |
| Tot            | 222,9        | 85            |  |  |
| Wh             | 30,5         | 80(13.7)      |  |  |
| Bl             | 43,4         | 10(19.5)      |  |  |
| Hisp           |              | 76(60.2)      |  |  |
| Asn            | 10,9         | 05 (4.9)      |  |  |
| Nat            | 4            | 11 (0.2)      |  |  |
| Oth            | 3,5          | 03 (1.6)      |  |  |
| President 2008 |              |               |  |  |
|                | Votes        | %             |  |  |
| Oba            | 68,1         | 76(88.9)      |  |  |
| McC            | 8,1          | 74(10.7)      |  |  |
| Other          | 3            | 25 (0.4)      |  |  |

Congressional District 14th